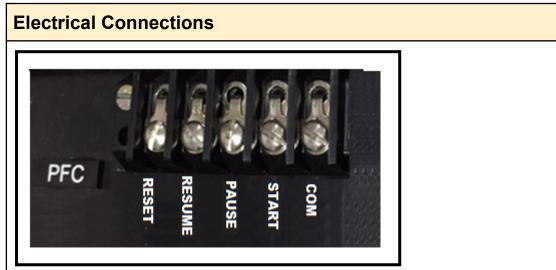

#### **Product Features**

- External terminal block for customer-supplied potential-free contacts.
- Terminal #1 for Start, set by a remote in countdown mode.
- Terminal #2 for Pause, utilizes momentary contacts.
- Terminal #3 for Resume, employing momentary contacts.
- Terminal #4 for Reset to "0," activated by momentary contacts.
- Count Up or Count Down selection initiated by remote control.
- Latch contacts required for counting, while momentary contacts control Pause and Reset functions.
- The last count is stored in memory for reference and continuity.

• Mount the display panel on a wall using the provided brackets on the backside for a straightforward installation.

- Power up the unit after completing the installation process.
- Upon activation, the LED display will initialize to the default value of "00:00".
- Utilize the remote control for precise operations and counter mode configurations.
- Employ the four designated terminals for initiating Start, Pause, Resume, and Reset functions, utilizing both latch and momentary contacts, known as Potential Free Contacts (PFC).