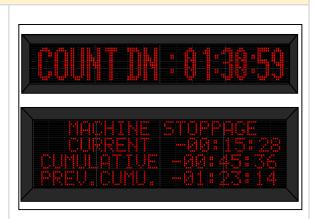

#### Description

The LED Digital Timers offer precise counting capabilities, accurately tracking time up to 99 hours, 59 minutes, and 59 seconds. With switch control or a remote control, users can effortlessly run, hold, or reset the timer in both count-up and count-down modes. Ideal for enhancing accuracy and efficiency across various facilities, these timers are essential for time-sensitive operations. Whether counting up or down, the LED Timers efficiently capture and store event data, facilitating seamless report generation for comprehensive time management.

#### **Product Features**

- External terminal block for customer-supplied potential-free contacts.
- Terminal #1 for Start, set by a remote in countdown mode.
- Terminal #2 for Pause, utilizes momentary contacts.
- Terminal #3 for Resume, employing momentary contacts.
- Terminal #4 for Reset to "0," activated by momentary contacts.
- Count Up or Count Down selection initiated by remote control.
- Latch contacts required for counting, while momentary contacts control Pause and Reset functions.
- The last count is stored in memory for reference and continuity.