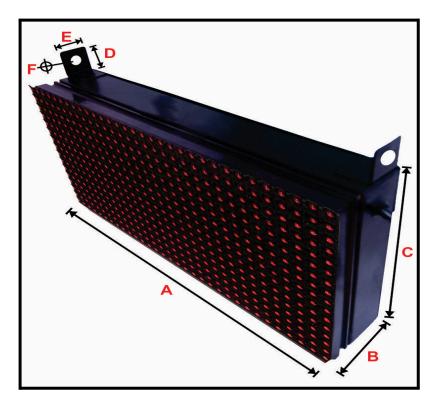

| Low Cost Cabinet Siz | es and Models     | 5                    |                     |                    |                    |                     |
|----------------------|-------------------|----------------------|---------------------|--------------------|--------------------|---------------------|
| Model                | ТҮРЕ              | Digit Height<br>(mm) | Height<br>(mm)<br>C | Width<br>(mm)<br>A | Depth<br>(mm)<br>B | Max<br>Power<br>(W) |
| ECON-CUCD- CLK-HM-11 | HH:MM OR<br>MM:SS | 140                  | 160                 | 320                | 50                 | 35                  |
| ECON-CUCD-CLK-HMS-12 | HH:MM:SS          | 140                  | 160                 | 640                | 50                 | 95                  |

Low Cost & Industrial Grade Cabinets 42, Mambalam High Road, T Nagar, Chennai,600017 sales@factorydisplay.com

|                               | net models            | and Dim              | ensions             |                     |
|-------------------------------|-----------------------|----------------------|---------------------|---------------------|
| All Unito in mm               |                       |                      | C                   |                     |
| All Units in mm               |                       |                      |                     |                     |
| Model No                      | A<br>Height<br>(mm)   | B<br>Width<br>(mm)   | C<br>Depth<br>(mm)  | Max<br>Power<br>(W) |
|                               | Height                | Width                | Depth               | Power               |
| Model No                      | Height<br>(mm)        | Width<br>(mm)        | Depth<br>(mm)       | Power<br>(W)        |
| Model No<br>IC-CUCD-CLK-HM-11 | Height<br>(mm)<br>250 | Width<br>(mm)<br>410 | Depth<br>(mm)<br>93 | Power<br>(W)<br>35  |